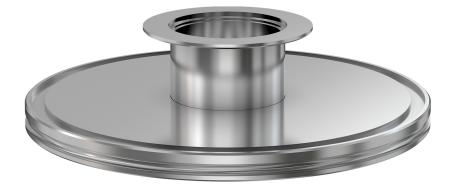

# **ISO-KF to ASA straight adapter nipple** NW-16 to 6" OD ASA straight adapter nipple

Part number: AN-NW-16-ASA-6

### **ISO-KF to ASA straight adapter nipple** NW-16 to 6" OD ASA straight adapter nipple

- Enables easy joining of two different flanges or fittings
- Most popular types & combinations listed
- Contact us at 800-824-4166 if you can't find exactly what you need

#### AN-NW-16-ASA-6

| Parameters        | Specifications                     |
|-------------------|------------------------------------|
| Flange 1          | DN 16 ISO-KF                       |
| Adapter Type      | Straight Adapter                   |
| Flange 2          | DN 2 (6" OD)                       |
| Material          | 304 stainless                      |
| Tube OD           | 3/4"                               |
| Port Length       | 2.00″                              |
| Vacuum Range      | 1 · 10 <sup>-8</sup> mbar to 1 bar |
| Temperature Range | -20 °C to 150 °C                   |
| Weight            | 3.8 lbs                            |