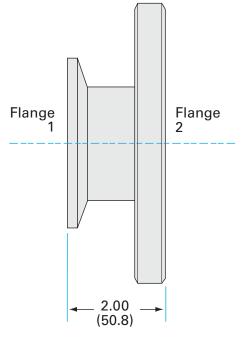

Similar Image

| Dimensions<br>(in inches) |       |
|---------------------------|-------|
| Dim A                     | 2.00″ |

#### AN-NW-16-ASA-6

| Parameters        | Specifications                     |
|-------------------|------------------------------------|
| Flange 1          | DN 16 ISO-KF                       |
| Adapter Type      | Straight Adapter                   |
| Flange 2          | DN 2 (6" OD)                       |
| Material          | 304 stainless                      |
| Tube OD           | 3/4"                               |
| Port Length       | 2.00″                              |
| Vacuum Range      | 1 · 10 <sup>-8</sup> mbar to 1 bar |
| Temperature Range | -20 °C to 150 °C                   |
| Weight            | 3.8 lbs                            |